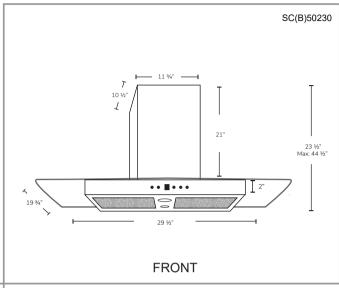

#### **Green Features**

3 Speed Push Button Control Panel

Long-Lasting LED Lights

Time-Delay OFF Feature

Grease Cup

| Model    | Colour          | Ducting | Filters | Size | CFM |
|----------|-----------------|---------|---------|------|-----|
| SC50230  | Stainless Steel | 6"      | Mesh    | 30"  | 550 |
| SC50236  | Stainless Steel | 6"      | Mesh    | 36"  | 550 |
| SCB50230 | Stainless Steel | 6"      | Baffle  | 30"  | 550 |
| SCB50236 | Stainless Steel | 6"      | Baffle  | 36"  | 550 |

### **Features**

- · Wall mount range hood
- 6" round duct adapter
- Non-stick aluminum fan blades
- 3 speed push button control
- 2 LED lights (2 x 1.4W, 4000K)
- · Quick release aluminum mesh filters
- Standard chimney fits up to 9 ft. ceiling
- Up to 9 minutes time-delay OFF feature
- Plug-in connection

## **Specifications**

Air Flow Volume: 550 CFM

Electrical Connection: 120 V/60 Hz

Power Consumption: 300 Watts

Current: 2.5 Amps

Fan Speed: 1599 RPM

Fan Type: Centrifugal Blower

· Finishes: Stainless Steel

- Ducting: 6" Round

Noise Level: Min. 2 Sones

Max. 6 Sones