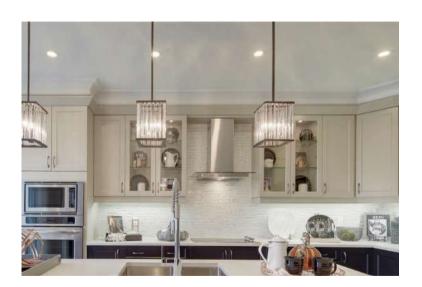

#### **Wall Mount**

The SC(B)502 embodies the qualities and characteristics that distinguish Cyclone from the competition. This handsome and tasteful range hood is a wonderful compliment to modern and upscale home decor. Featuring button-controlled LED lights and a three-speed fan, the attractive glass canopy broadly frames the filters and blocks smoke and grease from staining the vent shaft. Quiet and powerful, the fan draws air out of your kitchen with minimal sound and is also fitted with a time-delay OFF feature up to nine minutes.