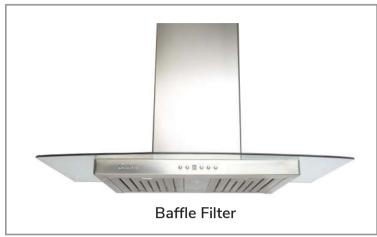

## **Options**

Filters:

SC502 - Quick Release Aluminum Mesh Filters SCB502 - Quick Release Stainless Steel

Baffle Filters

Chimney Flues:

B1.CH16 - short (7'-8' ceilings)

B1.CH22 - standard (8'-9' ceilings)

B1.CH32 - extended (9'-11' ceilings)