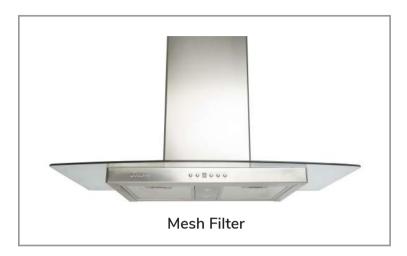

## **Options**

Filters:

SC502 - Quick Release Aluminum Mesh Filters SCB502 - Quick Release Stainless Steel

Baffle Filters

Chimney Flues:

B1.CH16 - short (7'-8' ceilings)

B1.CH22 - standard (8'-9' ceilings)

B1.CH32 - extended (9'-11' ceilings)