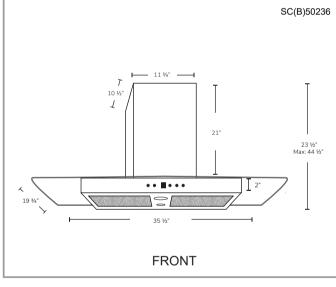

#### **Green Features**

3 Speed Push Button Control Panel

Long-Lasting LED Lights

Time-Delay OFF Feature

Grease Cup

| Model    | Colour          | Ducting | Filters | Size | CFM |
|----------|-----------------|---------|---------|------|-----|
| SC50230  | Stainless Steel | 6"      | Mesh    | 30"  | 550 |
| SC50236  | Stainless Steel | 6"      | Mesh    | 36"  | 550 |
| SCB50230 | Stainless Steel | 6"      | Baffle  | 30"  | 550 |
| SCB50236 | Stainless Steel | 6"      | Baffle  | 36"  | 550 |

### **Features**

- · Wall mount range hood
- 6" round duct adapter
- Non-stick aluminum fan blades
- 3 speed push button control
- 2 LED lights (2 x 1.4W, 4000K)
- · Quick release aluminum mesh filters
- Standard chimney fits up to 9 ft. ceiling
- Up to 9 minutes time-delay OFF feature
- Plug-in connection

## **Specifications**

Air Flow Volume: 550 CFM

Electrical Connection: 120 V/60 Hz

Power Consumption: 300 Watts

Current: 2.5 Amps

Fan Speed: 1599 RPM

Fan Type: Centrifugal Blower

· Finishes: Stainless Steel

- Ducting: 6" Round

Noise Level: Min. 2 Sones

Max. 6 Sones